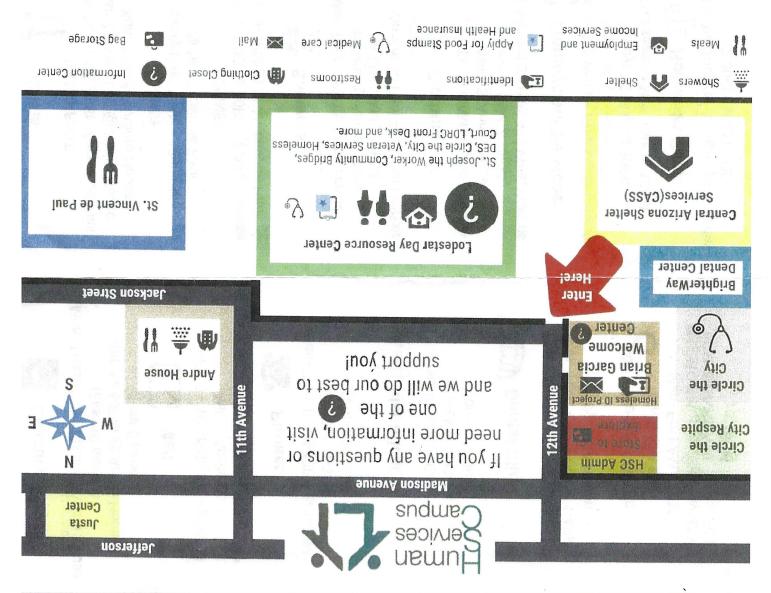

First, we recommend that **all** homeless people be referred to the Brian Garcia Welcome Center on Human Service Campus, 204 S. 12<sup>th</sup> Avenue. At the welcome center, they will be enrolled into the central data base that will help evaluate their severity of need. If they do not have documentation, they can be referred immediately to the Homeless I D Project. If they have family out of town who will take them in, the HSC can assist in transportation to their family.

W Harrison St

Phone Number: 602-223-3427

General Questions Email: info@azhomeless.org

Physical Address:
206 S. 12<sup>th</sup> Ave.
Phoenix, AZ 85007
Cross Streets:
12<sup>Th</sup> Ave. & Madison St.
\*We're near CASS and on the
Human Services Campus in the
Welcome Center.

#### **Brian Garcia Welcome Center**

206 S 12<sup>th</sup> Ave Phoenix, AZ 85007 602-229-5155 *Open M-F 7:30am-5pm (first come first serve)* Housing, shelter, and health assistance